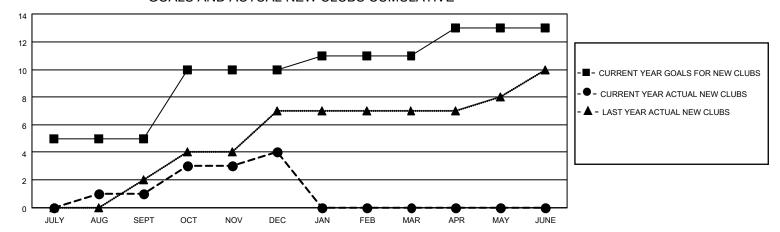

## GOALS AND ACTUAL NEW CLUBS CUMULATIVE

## District 321B2

| Clubs  RESULTS FOR 2021-2022 |   |   |   | Members RESULTS FOR 2021-2022 |    |     |     |
|------------------------------|---|---|---|-------------------------------|----|-----|-----|
|                              |   |   |   |                               |    |     |     |
| JULY/AUG/SEPT                | 5 | 1 | 8 | JULY/AUG/SEPT                 | 20 | 53  | 241 |
| OCT/NOV/DEC                  | 5 | 3 | 3 | OCT/NOV/DEC                   | 20 | 107 | 105 |
| JAN/FEB/MAR                  | 1 | 0 | 0 | JAN/FEB/MAR                   | 20 | 0   | 0   |
| APR/MAY/JUNE                 | 2 | 0 | 0 | APR/MAY/JUNE                  | 0  | 0   | 0   |