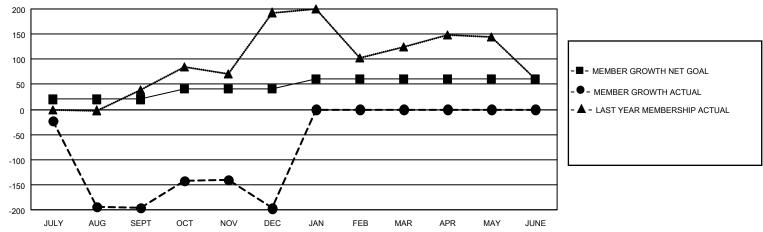

## GOALS AND ACTUAL MEMBERS CUMULATIVE

| DROPPED CLUBS: 11 |     | 18 CLUBS OF 69 ADDED 1 OR<br>MORE NEW MEMBERS | GENDER DISTRIBUTION             |                                |  |
|-------------------|-----|-----------------------------------------------|---------------------------------|--------------------------------|--|
|                   |     |                                               | MALE<br>FEMALE                  | 1,039 (63.24%)<br>604 (36.76%) |  |
| DROPPED MEMBERS   |     |                                               | NON BINARY PREFER NOT TO ANSWER | 0 (0.00%)<br>0 (0.00%)         |  |
| DECEASED          | 1   |                                               | THE ENTION TO ANSWER            | 0 (0.0070)                     |  |
| CLUB CANCELLED    | 243 | CLICK HERE FOR CUMULATIVE                     | TOTAL FAMILY UNIT MEMBERS       | 1,097                          |  |
| OTHER             | 102 | MEMBERSHIP DATA                               |                                 |                                |  |
| TOTAL             | 346 |                                               | FAMILY MEMBERS PAYING HAI       | F DUES 647                     |  |
|                   |     |                                               |                                 |                                |  |

## District 321B2

| Clubs  RESULTS FOR 2021-2022 |   |   |   | Members RESULTS FOR 2021-2022 |    |     |     |
|------------------------------|---|---|---|-------------------------------|----|-----|-----|
|                              |   |   |   |                               |    |     |     |
| JULY/AUG/SEPT                | 5 | 1 | 8 | JULY/AUG/SEPT                 | 20 | 53  | 241 |
| OCT/NOV/DEC                  | 5 | 3 | 3 | OCT/NOV/DEC                   | 20 | 107 | 105 |
| JAN/FEB/MAR                  | 1 | 0 | 0 | JAN/FEB/MAR                   | 20 | 0   | 0   |
| APR/MAY/JUNE                 | 2 | 0 | 0 | APR/MAY/JUNE                  | 0  | 0   | 0   |